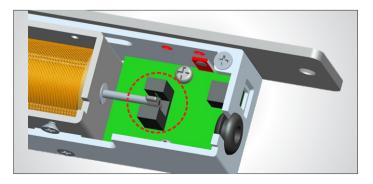

## Photoelectric sensor control

Instead of using electric components, we use photoelectric components to make the bolt more stable and durable. At the same time, it can increase the lifetime of the electric bolt.

# **Auto-detective circuitry**

This special auto-detective circuit of electric bolt keeps the bolt retracted while the door unlocked or improperly aligned until the door is properly closed.

# Vandal resistant circuitry

The reed sensor will automatically disconnect when the door is actually closed in order to enhance the security of the lock.