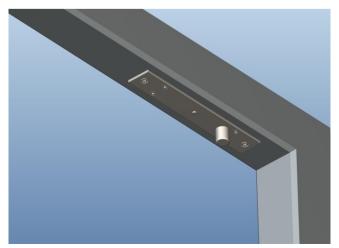

#### Suitable for double action doors

Electric bolts are specially designed for double action doors. They can also be installed on both inswing doors and outswing doors.