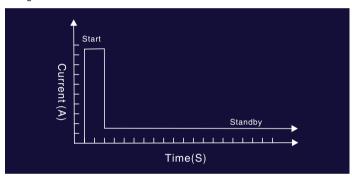

# **Energy saving design**

When the bolt is extended to keep the door locked, it draws only 0.18A in a holding mode down from 0.96A while the bolt is retracted. This design extends the life of the electric bolt.