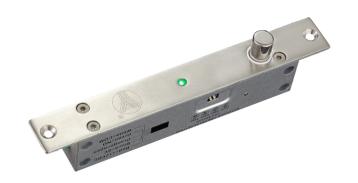

# **YB-500B(LED)**

# Fail secure sturdiness electric bolt(NC)

#### **Product overview**

YB-500B (LED) is an all-metal construction electric bolt with 1000kg holding force. The bolt is made of 304 stainless steel solid bar by CNC lathe and with anti-burglar design to meet the standard of special security requirements. It can work at the temperature of  $60\,^{\circ}\mathrm{C}$  or  $20\,^{\circ}\mathrm{C}$  below zero based on the all-metal components. With the multiple designs of durable solenoid valve, special photoelectric control system, ultra-low temperature and power consumption design, vandal resistant circuitry and auto-detective circuitry, YB-500B (LED) is designed for narrow frame doors, metal doors, wooden doors, glass doors, PVC doors, partition doors and etc.