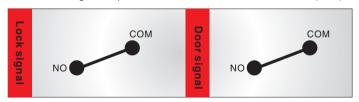

# Optional door or lock sensor output

Standard option is a set of NO/NC/COM lock signal output contact.(NO/ COM of door signal output contact can be customized, YB-500B(LED)-DS