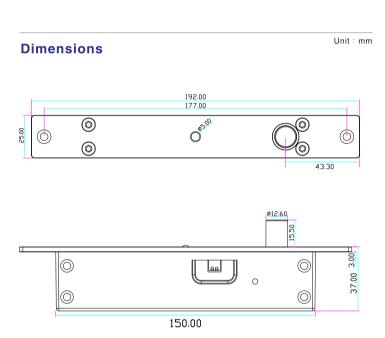

#### Installation dimension

| Parameter/Model     | YB-500B(LED)                                                    |
|---------------------|-----------------------------------------------------------------|
| Parameter           | Description                                                     |
| Fail secure         | Unlocked when energized                                         |
| Dimensions          | 192Lx25WX37H(mm)                                                |
| Strike              | 92Lx25Wx3H(mm)                                                  |
| Bolt                | 16mmDIA,stainless steel 13mm throw                              |
| Voltage             | 12VDC                                                           |
| Start current       | 960mA                                                           |
| Standby current     | 180mA                                                           |
| Bolt strength       | 304 stainless steel with polishing finish, 1000kg holding force |
| Time delay          | 0/3/6/9sec                                                      |
| Signal output       | NO/COM                                                          |
| LED                 | Light on indicates locked; Light off indicates unlocked         |
| Induction distance  | 8mm                                                             |
| Suitable for        | Wooden door, Glass door, Metal door, PVC door                   |
| Face place material | 304 stainless steel panel with wire drawing finish              |
| Weight              | 0.68kg                                                          |