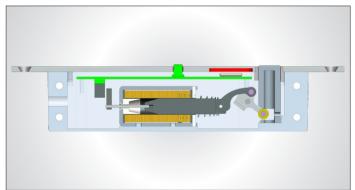

## Photoelectric sensor control

Instead of using electric components, we use photoelectric components to make the bolt more stable and durable. At the same time, it can increase the lifetime of the electric bolt.

#### Ultra durable solenoid valve

Tested for over 500,000 times, the specially designed solenoid valve can be used for 5 to 10 years.