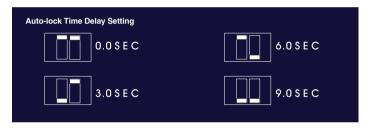

# Auto-lock time delay

This can be set up from 0 to 9 seconds by adjusting the jumpers.