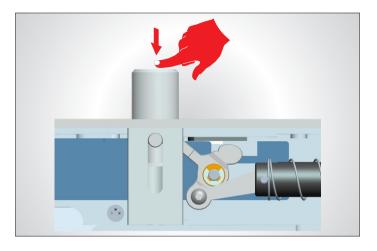

ad of using electric components, we use photoelectric components to make the bolt more stable and durable. At the same time, it can increase the lifetime of the electric bolt.



# **Auto-detective circuitry**

This special auto-detective circuit of electric bolt keeps the bolt retracted while the door unlocked or improperly aligned until the door is properly closed.



# Vandal resistant circuitry

The reed sensor will automatically disconnect when the door is actually closed in order to enhance the security of the lock.



#### Ultra durable solenoid valve

Tested for over 500,000 times, the specially designed solenoid valve can be used for 5 to 10 years.



# **Optional anti-burglar function**

When the bolt is extended, it cannot be retracted by the external force without permission.



# **Energy saving design**

When the bolt is extended to keep the door locked, it draws only 0.18A in a holding mode down from 0.96A while the bolt is retracted. This design extends the life of the electric bolt.



## All-metal lock body

The all-metal lock body and components make the lock stronger and more durable, which ensure the lock can work under the harsh environment. (Can order the lock work at the temperature of 60 °C or 40 °C below zero.)



#### 304 stainless steel solid bolt

With 304 stainless steel solid bolt, the electric bolt has 2000kg holding force. It is stronger and more durable under the harsh environment.



# **Connecting instructions**

With the special auto-detective circuit, we advise you to connect our own open wires to open the door instead of shutting off t