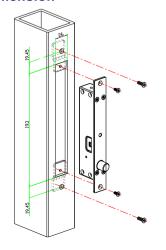

# Installation diagram

#### **Optional Brackets**

It depends on the types of your doors. We have many kinds of brackets for narrow frame doors, frameless glass doors and in-swing or out-swing doors.