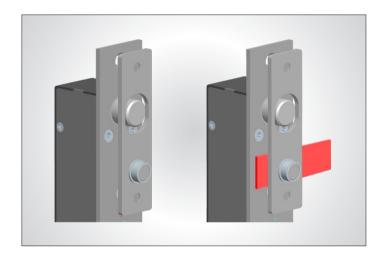

#### Suitable for double action doors

Electric bolts are specially designed for double action doors. They can also be installed on both inswing doors and outswing doors.