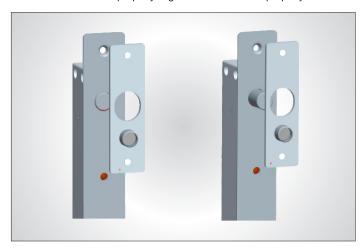

#### **Optional Brackets**

It depends on the types of your doors. We have many kinds of brackets for narrow frame doors, frameless glass doors and in-swing or out-swing doors.