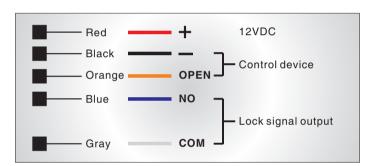

# Optional door or lock sensor output

Standard option is a set of NO/NC/COM lock signal output contact.(NO/ COM of door signal output contact can be customized, YB-500B(LED)-DS