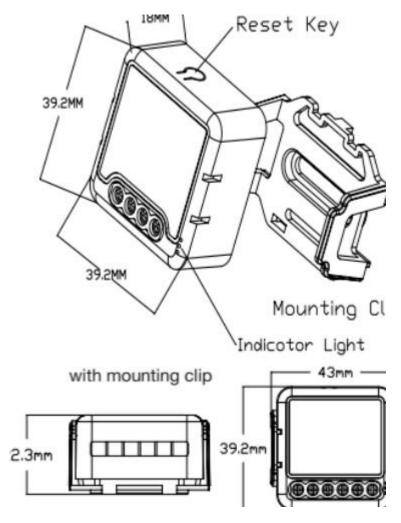

## Notes:

- 1) Both the adjustment on App and switch can overwrite each other, the last adjustment remains in memory .
- 2) The App control is synchronized with the manual switch.

| Voltage             | AC100-240V 50/60Hz    |
|---------------------|-----------------------|
| Voltage             | AC100-240 V 30/00112  |
| Operation frequency | 2.412GHz-2.484GHz     |
| Protocol            | WIFI IEEE 802.11b/g/n |
| Operation range     | <100m                 |
| IP rating           | IP20                  |
| Operation temp.     | -10°C +40°C           |
| Dims (WxDxH)        | 39.2x39.2x18 mm       |