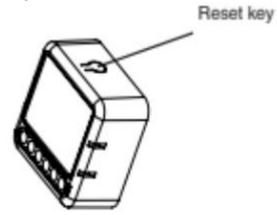

## **Tuya Application User Manual**

- 1. Search the keyword "Tuya Smart" at App IOS APP / Android APP Store or Googleplay to download the Application
- 2. Log in or register your account with your mobile number or e-mail address, type in the verification code sent to your mobile phone or mail box, then set your logo password, Click "Create Family" to enter into the APP.
- 3. After the wiring of switch module is done, press the reset key for about 10 seconds or turn on/off the traditional switch for 5 times until the indicator light inside the module is flashing quickly for pairing.