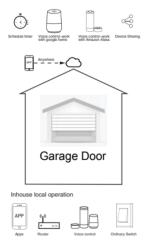

- 4. (1) Support multi-protocol matching: WIFI/Bluetooth.
  - 2)Turn on Bluetooth, Click "+", follow the on-screen instruction for paring.
- 5. The connecting will take about 10-120 seconds to complete depending on your network condition.
- 6. Finally, you can control the device via your mobile phone.
- 7. Connect to amazon alexa or Google Assistant for voice control, or share the devices with your families or friends.
- 8. Enjoy your smart life of home automation for control by using our All-in-one mobile app wherever you are in the world or simply by voice control when you are sitting at home comfortably.