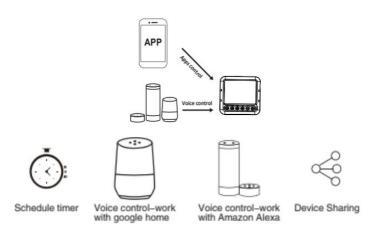

## **Tuya Application User Manual**

- 1. Search the keyword "Tuya Smart" at App IOS APP / Android APP Store or Googleplay to download the Application
- 2. Log in or register your account with your mobile number or e-mail address, type in the verification code sent to your mobile phone or mail box, then set your logo password, Click "Create Family" to enter into the APP.
- 3. After the wiring of switch module is done, press the reset key for about 10 seconds or turn on/off the traditional switch for 5 times until the indicator light inside the module is flashing quickly for pairing.

- 4. (1) Support multi-protocol matching: WIFI/Bluetooth.
  - 2)Turn on Bluetooth, Click "+", follow the on-screen instruction for paring.
- 5. The connecting will take about 10-120 seconds to complete depending on your network condition.
- 6. Finally, you can control the device via your mobile phone.
- 7. Connect to amazon alexa or Google Assistant for voice control, or share the devices with your families or friends.
- 8. Enjoy your smart life of home automation for control by using our All-in-one mobile app wherever you are in the world or simply by voice control when you are sitting at home comfortably.