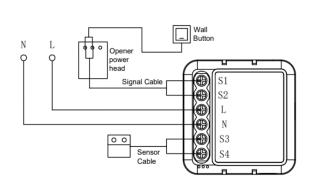

## **Wiring Instructions and Diagrams**

- 1.Turn off the power supply before carrying out any electrical installation work.
- 2. Connect wires according to the wiring diagram.
- 3. Turn on the power supply and follow switch module configuration instructions.