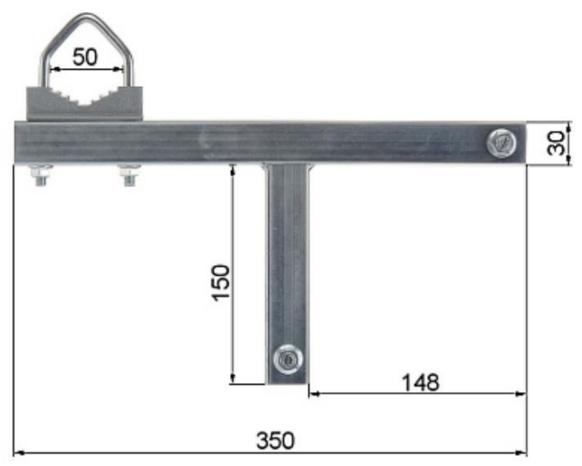

## **Specification WL4 CC-3**

Distance to chimney: 13 centimetres Wall thickness: 0.5 millimetres Material: galvanised steel

Brand: WL4

Mast diameter: 50 millimetres