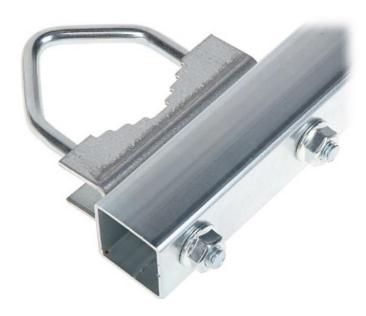

## **Installation WL4 CC-3**

Fixing strap: Place the strap in gap of the screw, then wrap 30 cm of strap around it and clamp down with a nut. The strap thus attached at one end should pull to the other with a screw (make sure at least 30 cm of strap is wrapped around the screw). Only then tighten the nut.