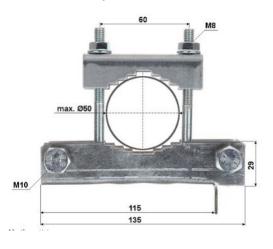

## Specification WL4 CC-2

Distance to chimney: 0,04 meter Wall thickness: 0.5 millimetres Material: galvanised steel Brand: WL4 Mast diameter: 50 millimetres