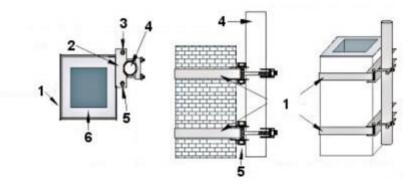

- (1) Steel strap
- (2) Chimney clamp
- (3) Screw
- (4) Aerial mast
- (5) Steel strap is passed through the gap and rolled up
- (6) Chimney

Webstore4 Ravenweg 15 3776MP Stroe, The Netherlands info@webstore4.com WebStore4.com