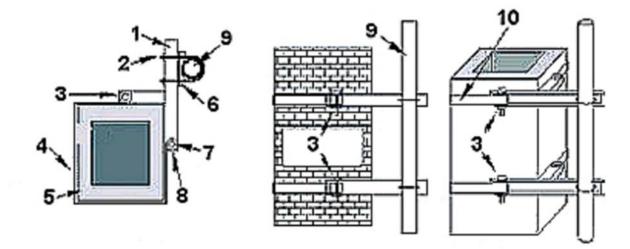

## Installation WL4 CC-1

Fixing strap: place 30 cm of strap in the locking pin and wind it around it. Pull the strap so attached at one end to the other side of the pawl.

- (1) Chimney clamp
- (2) U-bolt
- (3) Tensioner
- (4) Steel strip
- (5) Chimney
- (6) Clamp
- (7) Screw
- (8) Steel strap is guided through the gap and rolled up
- (9) Aerial mast
- (10) Steel strip