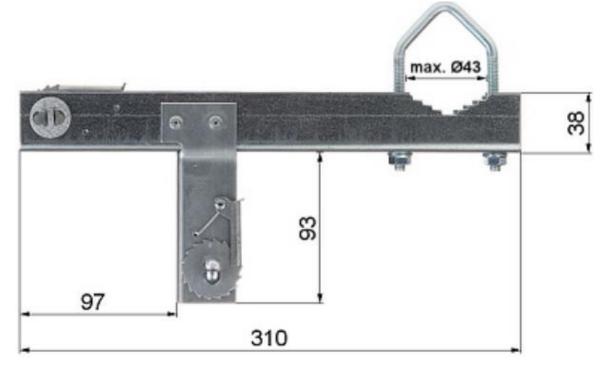

## Specification WL4 CC-1

Distance to chimney: 15 centimeter Wall thickness: 0.5 millimetres Material: galvanised steel Brand: WL4 Mast diameter: 43 millimetres

## Installation WL4 CC-1

Fixing strap: place 30 cm of strap in the locking pin and wind it around it. Pull the strap so attached at one end to the other side of the pawl.

- (1) Chimney clamp
- (2) U-bolt
- (3) Tensioner
- (4) Steel strip
- (5) Chimney
- (6) Clamp
- (7) Screw
- (8) Steel strap is guided through the gap and rolled up
- (9) Aerial mast
- (10) Steel strip