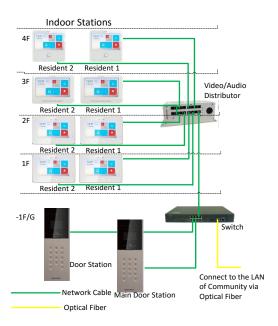

## DS-KAD612 Video/Audio Distributor

DS-KAD612 is an integrated video/audio distributor supporting network cable power supply. It has a built-in voltage-stabilized power and sixteen 10M/100M LAN interfaces, twelve of which support powering through network cables. It is suitable for internet connection of all-digital video intercom in residence communities.