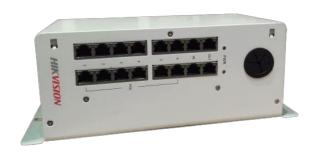

## DS-KAD612 Video/Audio Distributor

DS-KAD612 is an integrated video/audio distributor supporting network cable power supply. It has a built-in voltage-stabilized power and sixteen 10M/100M LAN interfaces, twelve of which support powering through network cables. It is suitable for internet connection of all-digital video intercom in residence communities.

## DS-KAD612

- Built-in 24V DC voltage-stabilized switching mode power supply
- Sixteen RJ45 interfaces, including twelve adaptive 10M/100M LAN interfaces supporting network cable powering and fouradaptive 10M/100M cascading LAN interfaces
- IEEE802.3, IEEE802.3u, IEEE802.3x
- Storing and forwardingfunction
- VLAN technique
- Over 1000,000 h mean time between failure
- Operating temperature range: from-30°C to 70°C
- Suitable for wall mounting